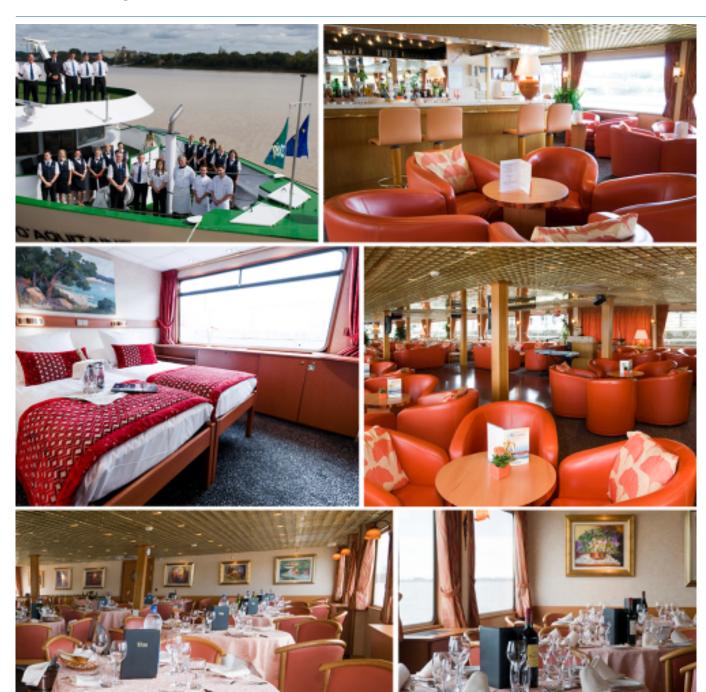

# **MS** Rhone Princess

MS Rhone Princess sails on the Rhone River.

## Interior design

Edition 2019 - RHO\_NEW 2/3

## **Cabins**

- Main deck 2 adjustable twin beds 13 m<sup>2</sup>
- Suiet main deck 2 adjustable twin beds 20 m²

Year Built: 2001

Width: 11.40 Length: 110

Year Renovated: 2011 Number of cabins: 69

Number of cabin decks: 2 Guest capacity: 138 Cabins outside

## Cabins equipments

- TV
- Telephone (for internal calls only)
- Bathroom with shower and toilet
- Towels
- Safe
- Independent air-conditioning
- Electricity 220V
- Wi-Fi

Please note that there is no laundry service on board the ship.

### SUN DECK

UPPER DECK: RESTAURANT - RECEPTION DESK - LOUNGE BAR WITH DANCEFLOOR

SUN DECK: FITNESS - SUN DECK

Edition 2019 - RHO\_NEW 3 / 3