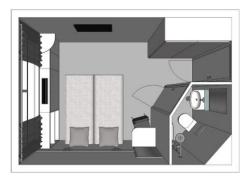

## **Cabins**

- Main deck 2 adjustable twin beds 13 m<sup>2</sup>
- Suiet main deck 2 adjustable twin beds 20 m²

Year Built: 2001

Width: 11.40 Length: 110

Year Renovated: 2011 Number of cabins: 69

Number of cabin decks: 2 Guest capacity: 138 Cabins outside

• Upper deck 2 adjustable twin beds 13 m<sup>2</sup>